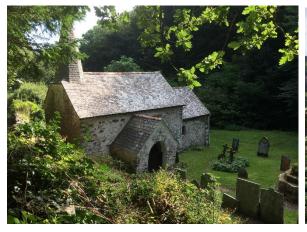

### Porlock Weir to Lynton/Lynmouth

From Porlock Weir you leave the harbour and houses at Millers and Anchor, climbing the steep slopes passing thatched houses. One essential stop on the South West Coast Path is at Culbone Church of St Beuno which is apparently the smallest parish church in England at only 35ft long with enough room to fit 30 people. From this church you have two options of the trail to choose from.