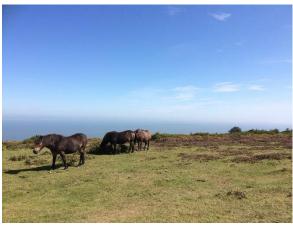

# Why do this walk?

- Walk along one of Britain's most dramatic and longest coastlines.
- Unspoilt countryside with abundant wildlife.
- The 'Great Hangman' is the highest point on the South West Coastal path.
- See purple tinted moors and Exmoor ponies

On this section you can enjoy the many cliff top flowers, especially the abundance of bluebells and primroses in the springtime. The Exmoor coasts provides a wide and interesting habitat for many rare species of flora and fauna, which include red deer, stag beetles, blackneck moth and the whitebeam trees which are unique to Exmoor. Soon you will reach the highest point on the South West Coast path at Great Hangman standing at 1043 feet and rewarding you with breathtaking views here of Exmoor, the Welsh coast and Lundy. Please note this is a challenging walk, particularly