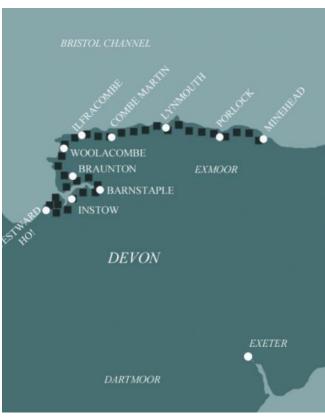

Our north Devon holidays include stopover nights in the popular towns of Minehead, Lynmouth and Ilfracombe.

There is diverse scenery on this section of the South West Coast Path.

The first stretch takes you over some of the highest cliffs in England where the expanse of Exmoor meets the sea. There are extensive views inland and north across the Bristol Channel with the coast of Wales as the backdrop. You will pass through coastal woodland and see vast sandy beaches popular with surfers. In contrast is the large estuary of the Taw and Torridge rivers, flanked by sand dunes and marshland, where the path follows the former railway and later the estuary. This is an area valued for its birdlife and incorporates the Tarka Trail, a series of footpaths following the route taken by Tarka the Otter in the book by Henry Williamson.

### Minehead to Porlock Weir

The South West Coast Path begins in Minehead, actually in Somerset rather than Devon. To mark the start of the full 630 miles there is a wonderful sculpture of two hands opening a map of the route. Have your photo taken to mark the start of your adventure! Minehead is a lively town with lots of museums and good public transport links. The trail eases you in as you leave the town behind you and follow the path through woodland, along steep cliff tops through beautiful wooded combes with bracken and gorse. After a few miles you emerge from the woodland at North Hill where you have two options of the route to choose from. The low route is a gentle walk through farmlands passing by field of livestock. The more rugged alternative route offers a wilder, longer and more remote experience with better sea views where you might be able to spot some of the local wildlife. On a clear day this section has fantastic views across the Bristol