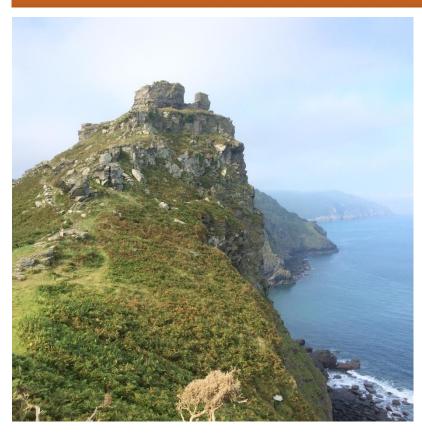

You will start the day along an easy tarmac path then a grassy path

skirting Hollerday Hill. There are stunning views out to sea and along the shoreline to the spectacular rock formations of Valley of Rocks with the appropriately named Castle Rock ahead of you. From here there's a short but pleasant road walk with Lee Abbey on your right which was built in 1850. You then continue up a steep and wooded road route, or you can choose a more off-piste Woody Bay alternative route around Crock Point.

On this section you can enjoy the many cliff top flowers, especially the abundance of bluebells and primroses in the springtime. The Exmoor coasts provides a wide and interesting habitat for many rare species of flora and fauna, which include red deer, stag beetles, blackneck moth and the whitebeam trees which are unique to Exmoor. Soon you will reach the highest point on the South West Coast path at Great Hangman standing at 1043 feet and rewarding you with breathtaking views here of Exmoor, the Welsh coast and Lundy. Please note this is a challenging walk, particularly