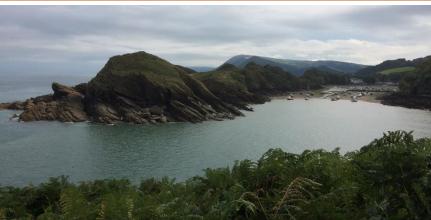

Our north Devon holidays include stopover nights in the popular towns of Minehead, Lynmouth and Ilfracombe.

There is diverse scenery on this section of the South West Coast Path.

The first stretch takes you over some of the highest cliffs in England where the expanse of Exmoor meets the sea. There are extensive views inland and north across the Bristol Channel with the coast of Wales as the backdrop. You will pass through coastal woodland and see vast sandy beaches popular with surfers. In contrast is the large estuary of the Taw and Torridge rivers, flanked by sand dunes and marshland, where the path follows the former railway and later the estuary. This is an area valued for its birdlife and incorporates the Tarka Trail, a series of footpaths following the route taken by Tarka the Otter in the book by Henry Williamson.