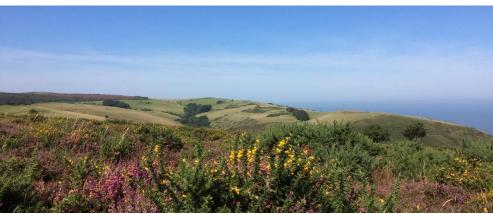

On this section you can enjoy the many cliff top flowers, especially the abundance of bluebells and primroses in the springtime. The Exmoor coasts provides a wide and interesting habitat for many rare species of flora and fauna, which include red deer, stag beetles, blackneck moth and the whitebeam trees which are unique to Exmoor. Soon you will reach the highest point on the South West Coast path at Great Hangman standing at 1043 feet and rewarding you with breathtaking views here of Exmoor, the Welsh coast and Lundy. Please note this is a challenging walk, particularly

## **Combe Martin to Woolacombe**

With stunning coastal views, this section from Combe Martin is well known for its wild and spectacular views. There are some easy cliff paths but also a few strenuous ascents between Lee Bay and Morte Point. Morte Point is designated a Site of Special Scientific Interest for its heathland and grasses. You might be able to spot grey seals, gannets and in the summertime dolphins, sunfish and even basking sharks. After Morte Point the vast sandy bay of Woolacombe will come into view.