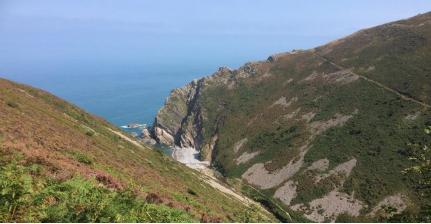

Our north Devon holidays include stopover nights in the popular towns of Minehead, Lynmouth and Ilfracombe.

There is diverse scenery on this section of the South West Coast Path.

The first stretch takes you over some of the highest cliffs in England where the expanse of Exmoor meets the sea. There are extensive views inland and north across the Bristol Channel with the coast of Wales as the backdrop. You will pass through coastal woodland and see vast sandy beaches popular with surfers. In contrast is the large estuary of the Taw and Torridge rivers, flanked by sand dunes and marshland, where the path follows the former railway and later the estuary. This is an area valued for its birdlife and incorporates the Tarka Trail, a series of footpaths following the route taken by Tarka the Otter in the book by Henry Williamson.

On this section you can enjoy the many cliff top flowers, especially the abundance of bluebells and primroses in the springtime. The Exmoor coasts provides a wide and interesting habitat for many rare species of flora and fauna, which include red deer, stag beetles, blackneck moth and the whitebeam trees which are unique to Exmoor. Soon you will reach the highest point on the South West Coast path at Great Hangman standing at 1043 feet and rewarding you with breathtaking views here of Exmoor, the Welsh coast and Lundy. Please note this is a challenging walk, particularly