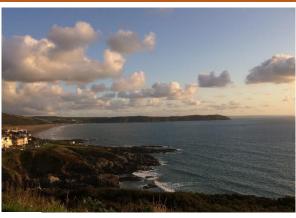

## **Combe Martin to Woolacombe**

With stunning coastal views, this section from Combe Martin is well known for its wild and spectacular views. There are some easy cliff paths but also a few strenuous ascents between Lee Bay and Morte Point. Morte Point is designated a Site of Special Scientific Interest for its heathland and grasses. You might be able to spot grey seals, gannets and in the summertime dolphins, sunfish and even basking sharks. After Morte Point the vast sandy bay of Woolacombe will come into view.